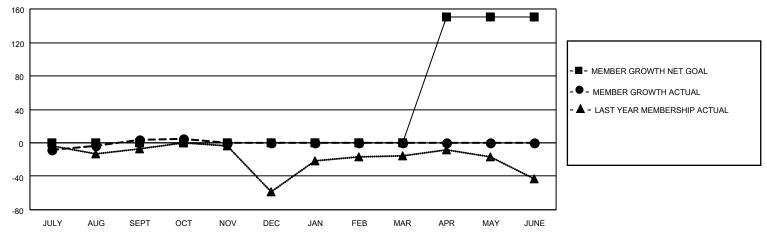

## GOALS AND ACTUAL MEMBERS CUMULATIVE

| DROPPED CLUBS: 0 |    | 17 CLUBS OF 50 ADDED 1 OR<br>MORE NEW MEMBERS | GENDER DISTRIBUTION                 |              |  |
|------------------|----|-----------------------------------------------|-------------------------------------|--------------|--|
|                  |    | MORE NEW MEMBERS                              | MALE                                | 742 (62.41%) |  |
|                  |    |                                               | FEMALE                              | 444 (37.34%) |  |
| DROPPED MEMBERS  |    |                                               | NON BINARY                          | 0 (0.00%)    |  |
|                  |    |                                               | PREFER NOT TO ANSWER                | 3 (0.25%)    |  |
| DECEASED         | 9  |                                               |                                     |              |  |
| CLUB CANCELLED   | 0  | CLICK HERE FOR CUMULATIVE                     | TOTAL FAMILY UNIT MEMBERS           | 312          |  |
| OTHER            | 39 | MEMBERSHIP DATA                               |                                     |              |  |
| TOTAL 48         |    |                                               | FAMILY MEMBERS PAYING HALF DUES 164 |              |  |
|                  |    |                                               |                                     |              |  |